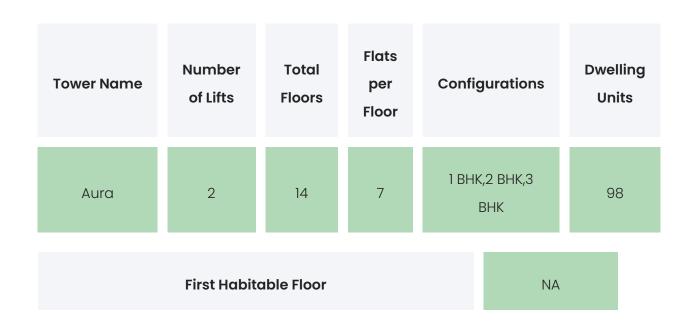

|
|                   |           |                  |

JEWEL AURA

### PROJECT & AMENITIES

| Time Line | Size | Typography |
|-----------|------|------------|
|           |      |            |

#### **Project Amenities**

| Sports                 | Jogging Track                                                               |
|------------------------|-----------------------------------------------------------------------------|
| Leisure                | NA                                                                          |
| Business & Hospitality | NA                                                                          |
| Eco Friendly Features  | Waste Segregation,Rain Water<br>Harvesting,Landscaped Gardens,Water Storage |

JEWEL AURA

### **BUILDING LAYOUT**



#### Services & Safety

- Security : Maintenance Staff
- Fire Safety : NA
- Sanitation : NA
- Vertical Transportation : NA

#### JEWEL AURA

### FLAT INTERIORS



| Floor To Ceiling Height | NA |
|-------------------------|----|
| Views Available         | NA |

| Flooring                     | Vitrified Tiles |
|------------------------------|-----------------|
| Joinery, Fittings & Fixtures | NA              |

| Finishing    | NA |
|--------------|----|
| HVAC Service | NA |
| Technology   | NA |
| White Goods  | NA |

JEWEL AURA

### COMMERCIALS

| Configuration | Rate Per<br>Sqft | Agreement<br>Value | Box Price                 |
|---------------|------------------|--------------------|---------------------------|
| 1 ВНК         | INR 13260.97     |                    | INR 5180000