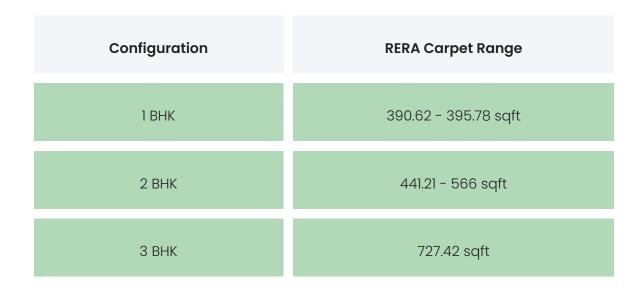

### COMMERCIALS

| Configuration | Rate Per<br>Sqft | Agreement<br>Value | Box Price                 |
|---------------|------------------|--------------------|---------------------------|
| 1 ВНК         | INR 13260.97     |                    | INR 5180000 to<br>5266000 |
| 2 ВНК         | INR 12993.81     |                    | INR 5733000 to<br>7475000 |
| З ВНК         | INR<br>13293.56  |                    | INR 9670000               |